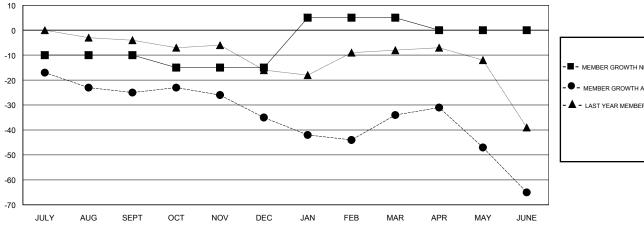

## GOALS AND ACTUAL MEMBERS CUMULATIVE

| -■- MEMBER GROWTH NET GOAL        |
|-----------------------------------|
| - ● - MEMBER GROWTH ACTUAL        |
| - ▲ - LAST YEAR MEMBERSHIP ACTUAL |
|                                   |
|                                   |
|                                   |
|                                   |