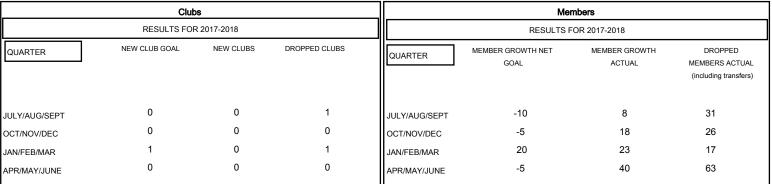

## GOALS AND ACTUAL NEW CLUBS CUMULATIVE

| DROPPED CLUBS: 2 |     |
|------------------|-----|
| DROPPED MEMBERS  |     |
| DECEASED         | 8   |
| CLUB CANCELLED   | 7   |
| OTHER            | 122 |
| TOTAL            | 137 |

| 29 CLUBS OF 53 ADDED 1 OR MORE | GENDER DIST     | RIBUTION        |
|--------------------------------|-----------------|-----------------|
| NEW MEMBERS                    | MALE            | 668             |
|                                | FEMALE          | 230             |
|                                | Women Percentag | e Fiscal Year 0 |